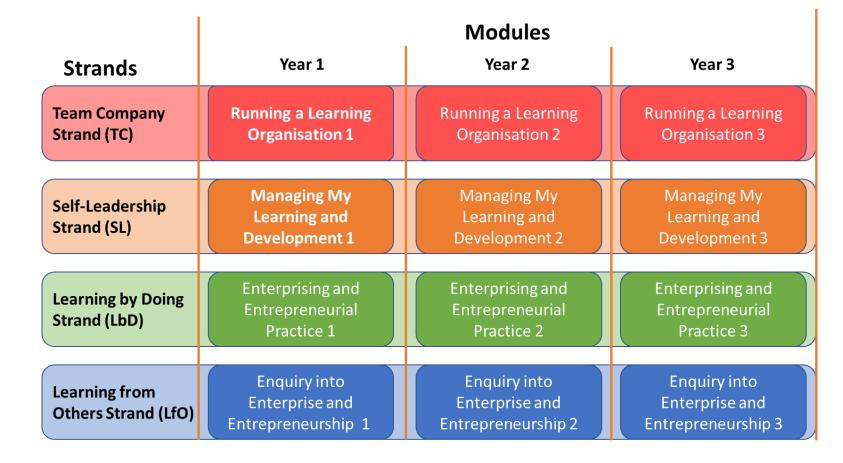

## **Team Academy @ UWE**

Entrepreneurs (and enterprising people) need to:

- Manage themselves
- Work with others
- Find out stuff
- Generate value

Entrepreneurs (and enterprising people) need to:

- Manage themselves
- Work with others
- Find out stuff
- Generate value