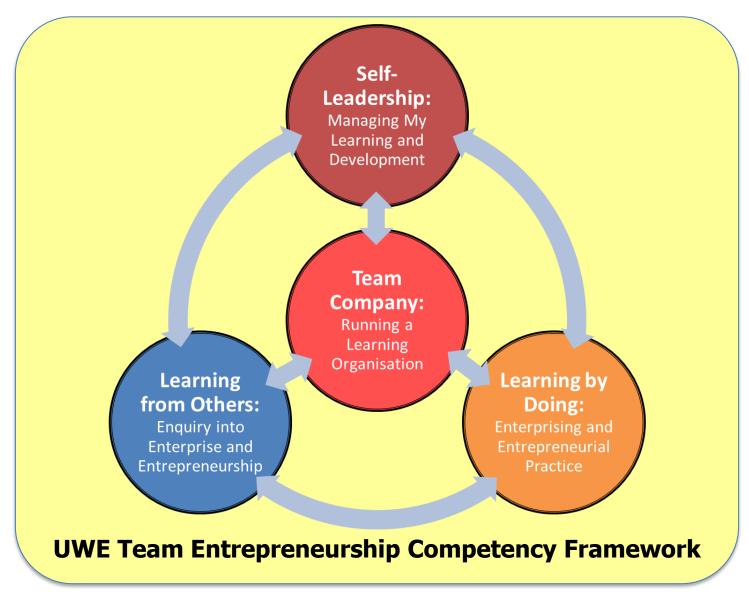

## **Team Academy @ UWE**

Entrepreneurs (and enterprising people) need to:

- Manage themselves
- Work with others
- Find out stuff
- Generate value

Entrepreneurs (and enterprising people) need to:

- Manage themselves
- Work with others
- Find out stuff
- Generate value

#### **Competency Framework**

| Individual              | Team                          |
|-------------------------|-------------------------------|
| Resourcefulness         | Working and learning in teams |
| Bias for Action         | Communication                 |
| Personal Perspectives   | Leadership & Followership     |
| Ideas and Opportunities |                               |
| Enquiry                 |                               |
| Working with diversity  |                               |