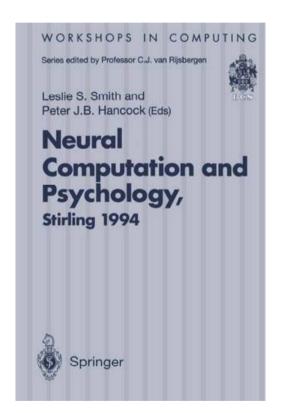

### My first publication...

Smith K.J., Humphreys G.W. (1995) Mechanisms of Visual Search: An Implementation of Guided Search. In: Smith L.S., Hancock P.J.B. (eds) Neural Computation and Psychology. Workshops in Computing. Springer, London